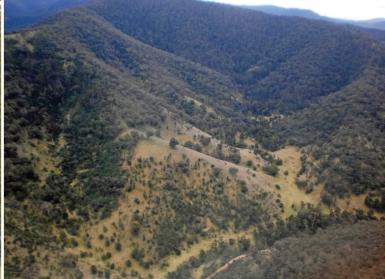

## FOR SALE

- High Country Retreat near Omeo, Victoria.
- 2km x 1km (approx.) 210 ha (520 acres) on 2 titles.
- Has subdivision plan for 2 lots.Mixture of forest, cleared gully floors, 1.5km creek flat and other clearings.

## SUITABLE FOR:

- Sambar hunting 2 major east facing gullies, 2 major south facing gullies plus many minor gullies;
- Bordered on all sides by privately owned forest which minimises trespassing;
- Goat production;
- Horse/m/cycle trail riding;
- Ecotourism;