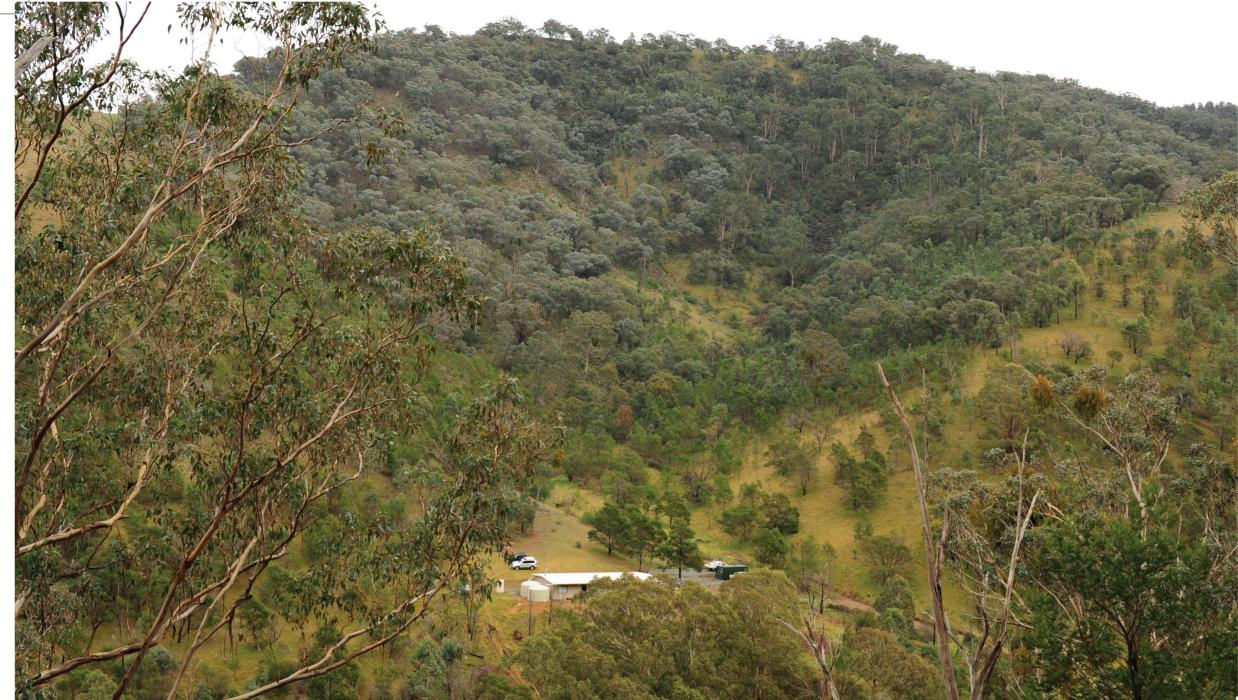

## FOR SALE

- High Country Retreat near Omeo, Victoria.
- 2km x 1km (approx.) 210 ha (520 acres) on 2 titles.
- Has subdivision plan for 2 lots.Mixture of forest, cleared gully floors, 1.5km creek flat and other clearings.

## SUITABLE FOR:

- Sambar hunting 2 major east facing gullies, 2 major south facing gullies plus many minor gullies;
- Bordered on all sides by privately owned forest which minimises trespassing;
- Goat production;
- Horse/m/cycle trail riding;
- Ecotourism;

## **IMPROVEMENTS**

- 19m x 8m steel shed, electricity connected, insulated and lined.
- Kitchen and bathroom, gas hot water.
- Large wood heater.
- 2 rainwater tanks.
- New 20x8m Shipping Container.
- Power runs 2km length of block adjacent to the access road.
- Vehicle management tracks.
- Dam &Trough.
- Security gate.