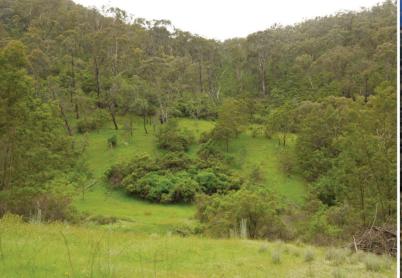

## FOR SALE

- High Country Retreat near Omeo, Victoria.
- 2km x 1km (approx.) 210 ha (520 acres) on 2 titles.
- Has subdivision plan for 2 lots.Mixture of forest, cleared gully floors, 1.5km creek flat and other clearings.

## SUITABLE FOR:

- Sambar hunting 2 major east facing gullies, 2 major south facing gullies plus many minor gullies;
- Bordered on all sides by privately owned forest which minimises trespassing;
- Goat production;
- Horse/m/cycle trail riding;
- Ecotourism;