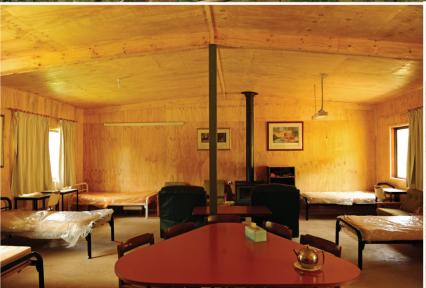

## **IMPROVEMENTS**

- 19m x 8m steel shed, electricity connected, insulated and lined.
- Kitchen and bathroom, gas hot water.
- Large wood heater.
- 2 rainwater tanks.
- New 20x8m Shipping Container.
- Power runs 2km length of block adjacent to the access road.
- Vehicle management tracks.
- Dam &Trough.
- Security gate.