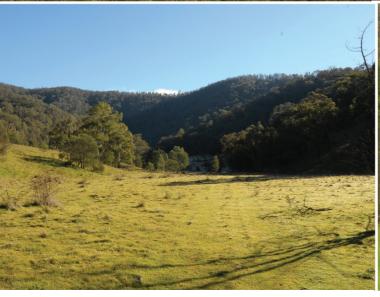

## FOR SALE

- High Country Retreat near Omeo, Victoria.
- 2km x 1km (approx.) 210 ha (520 acres) on 2 titles.
- Has subdivision plan for 2 lots.Mixture of forest, cleared gully floors, 1.5km creek flat and other clearings.

## SUITABLE FOR:

- Sambar hunting 2 major east facing gullies, 2 major south facing gullies plus many minor gullies;
- Bordered on all sides by privately owned forest which minimises trespassing;
- Goat production;
- Horse/m/cycle trail riding;
- Ecotourism;